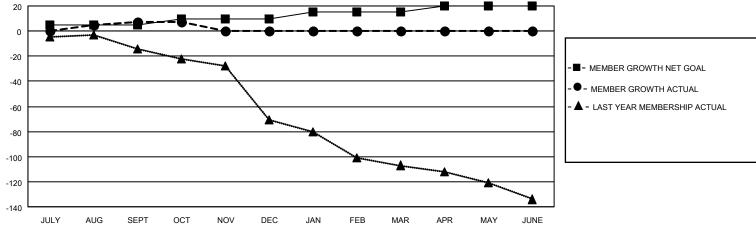

## MONTHLY MEMBERSHIP PROGRESS REPORT

LOCATION ILLINOIS District 1 D Results as of: 10/31/2021

| Clubs RESULTS FOR 2021-2022 |   |   |   | Members RESULTS FOR 2021-2022 |   |    |    |
|-----------------------------|---|---|---|-------------------------------|---|----|----|
|                             |   |   |   |                               |   |    |    |
| JULY/AUG/SEPT               | 0 | 0 | 0 | JULY/AUG/SEPT                 | 5 | 27 | 19 |
| OCT/NOV/DEC                 | 0 | 0 | 0 | OCT/NOV/DEC                   | 5 | 2  | 2  |
| JAN/FEB/MAR                 | 1 | 0 | 0 | JAN/FEB/MAR                   | 5 | 0  | 0  |
| APR/MAY/JUNE                | 1 | 0 | 0 | APR/MAY/JUNE                  | 5 | 0  | 0  |